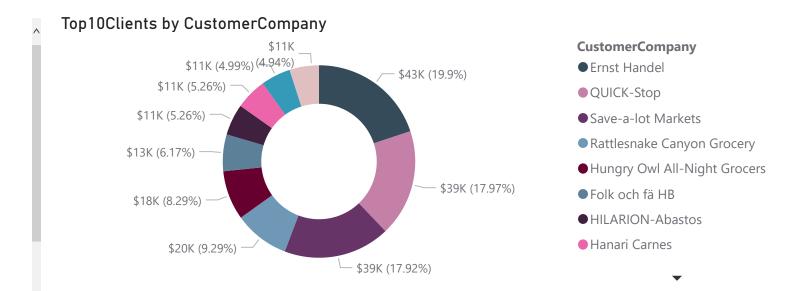

| CustomerCompany              | TotalProfit<br>▼ | Top10Clients |
|------------------------------|------------------|--------------|
| Ernst Handel                 | \$43,002         | \$43,002     |
| QUICK-Stop                   | \$38,823         | \$38,823     |
| Save-a-lot Markets           | \$38,714         | \$38,714     |
| Rattlesnake Canyon Grocery   | \$20,070         | \$20,070     |
| Hungry Owl All-Night Grocers | \$17,911         | \$17,911     |
| Folk och fä HB               | \$13,330         | \$13,330     |
| HILARION-Abastos             | \$11,365         | \$11,365     |
| Hanari Carnes                | \$11,359         | \$11,359     |
| Suprêmes délices             | \$10,789         | \$10,789     |
| Königlich Essen              | \$10,683         | \$10,683     |
| Frankenversand               | \$10,278         |              |
| Mère Paillarde               | \$10,071         |              |
| Richter Supermarkt           | \$9,807          |              |
| White Clover Markets         | \$9,792          |              |
| Bon app'                     | \$9,430          |              |
| Blondesddsl père et fils     | \$8,648          |              |
| Berglunds snabbköp           | \$8,603          |              |
| Bottom-Dollar Markets        | \$8,471          |              |
| Queen Cozinha                | \$7,914          |              |
| Piccolo und mehr             | \$7,714          |              |
| Seven Seas Imports           | \$7,662          |              |
| Wartian Herkku               | \$7,170          |              |
| LILA-Supermercado            | \$6,940          |              |
| Lehmanns Marktstand          | \$6,837          |              |
| LINO-Delicateses             | \$6,753          |              |
| Eastern Connection           | \$6,565          |              |
| Vaffeljernet                 | \$6,491          |              |
| Folies gourmandes            | \$6,198          |              |
| Old World Delicatessen       | \$6,032          |              |
| Chop-suey Chinese            | \$6,028          |              |
| Total                        | \$504,586        | \$216,044    |

#### Top10Clients by CustomerCompany