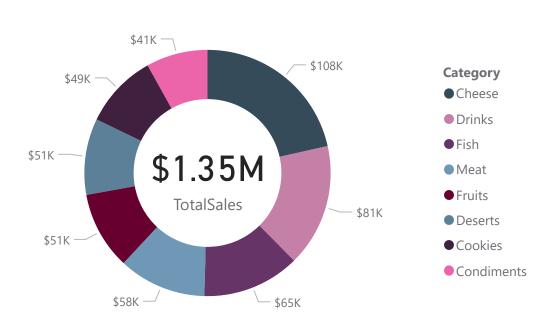

| Category   | TotalSales  | Ranking | TopXSales    |
|------------|-------------|---------|--------------|
| Cheese     | \$251,148   | 2       | 251,147.60   |
| Condiments | \$113,993   | 6       |              |
| Cookies    | \$101,647   | 8       |              |
| Deserts    | \$179,864   | 3       | 179,863.65   |
| Drinks     | \$288,695   | 1       | 288,694.65   |
| Fish       | \$137,989   | 5       |              |
| Fruits     | \$105,746   | 7       |              |
| Meat       | \$174,623   | 4       | 174,622.55   |
| Total      | \$1,353,703 |         | 1,353,702.96 |