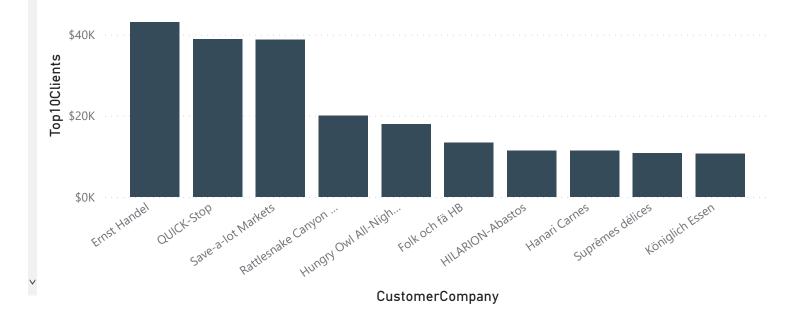

| CustomerCompany              | TotalProfit<br>▼ | Top10Clients |
|------------------------------|------------------|--------------|
| Ernst Handel                 | \$43,002         | \$43,002     |
| QUICK-Stop                   | \$38,823         | \$38,823     |
| Save-a-lot Markets           | \$38,714         | \$38,714     |
| Rattlesnake Canyon Grocery   | \$20,070         | \$20,070     |
| Hungry Owl All-Night Grocers | \$17,911         | \$17,911     |
| Folk och fä HB               | \$13,330         | \$13,330     |
| HILARION-Abastos             | \$11,365         | \$11,365     |
| Hanari Carnes                | \$11,359         | \$11,359     |
| Suprêmes délices             | \$10,789         | \$10,789     |
| Königlich Essen              | \$10,683         | \$10,683     |
| Frankenversand               | \$10,278         |              |
| Mère Paillarde               | \$10,071         |              |
| Richter Supermarkt           | \$9,807          |              |
| White Clover Markets         | \$9,792          |              |
| Bon app'                     | \$9,430          |              |
| Blondesddsl père et fils     | \$8,648          |              |
| Berglunds snabbköp           | \$8,603          |              |
| Bottom-Dollar Markets        | \$8,471          |              |
| Queen Cozinha                | \$7,914          |              |
| Piccolo und mehr             | \$7,714          |              |
| Seven Seas Imports           | \$7,662          |              |
| Wartian Herkku               | \$7,170          |              |
| LILA-Supermercado            | \$6,940          |              |
| Lehmanns Marktstand          | \$6,837          |              |
| LINO-Delicateses             | \$6,753          |              |
| Eastern Connection           | \$6,565          |              |
| Vaffeljernet                 | \$6,491          |              |
| Folies gourmandes            | \$6,198          |              |
| Old World Delicatessen       | \$6,032          |              |
| Chop-suey Chinese            | \$6,028          |              |
| Total                        | \$504,586        | \$216,044    |

#### Top10Clients by CustomerCompany