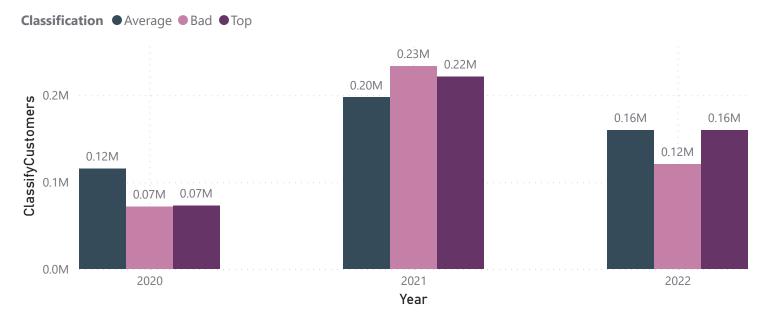

#### ClassifyCustomers by Year and Classification

Across Classification, <u>Top</u> had the most interesting recent trend and started trending up on 2020, rising by 118.88% (86,791.91) in 2 years.

| Year  | Month     | TotalSales  | ParellelPeriodSales |
|-------|-----------|-------------|---------------------|
| 2020  | July      | \$34,864    |                     |
| 2020  | August    | \$31,879    | 34,863.66           |
| 2020  | September | \$32,997    | 31,878.90           |
| 2020  | October   | \$46,917    | 32,996.87           |
| 2020  | November  | \$57,033    | 46,917.17           |
| 2020  | December  | \$56,576    | 57,033.17           |
| 2021  | January   | \$76,605    | 56,575.60           |
| 2021  | February  | \$48,155    | 76,604.76           |
| 2021  | March     | \$48,201    | 48,154.58           |
| 2021  | April     | \$54,090    | 48,200.63           |
| 2021  | May       | \$53,781    | 54,090.43           |
| 2021  | June      | \$36,363    | 53,781.29           |
| 2021  | July      | \$51,021    | 36,362.80           |
| 2021  | August    | \$47,288    | 51,020.86           |
| 2021  | September | \$55,629    | 47,287.67           |
| 2021  | October   | \$66,749    | 55,629.24           |
| 2021  | November  | \$43,534    | 66,749.23           |
| 2021  | December  | \$71,398    | 43,533.81           |
| 2022  | January   | \$94,222    | 71,398.43           |
| 2022  | February  | \$99,415    | 94,222.11           |
| 2022  | March     | \$104,854   | 99,415.29           |
| 2022  | April     | \$123,799   | 104,854.15          |
| 2022  | May       | \$18,334    | 123,798.68          |
| 2022  | June      |             | 18,333.63           |
| Total |           | \$1,353,703 | 1,353,702.96        |

### ClassifyCustomers by Year and Classification

## ClassifyCustomers by Year and Classification