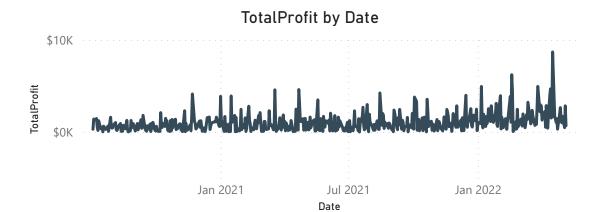

Total 1,353,702.96 \$1,353,703 913,079.10

| Date                      | TotalSales  | Rolling30DaySales |
|---------------------------|-------------|-------------------|
| Saturday, July 04, 2020   | \$566       | 566.00            |
| Sunday, July 05, 2020     | \$2,329     | 2,895.25          |
| Monday, July 06, 2020     |             | 2,895.25          |
| Tuesday, July 07, 2020    |             | 2,895.25          |
| Wednesday, July 08, 2020  | \$2,760     | 5,655.46          |
| Thursday, July 09, 2020   | \$4,497     | 10,152.84         |
| Friday, July 10, 2020     | \$1,806     | 11,958.84         |
| Saturday, July 11, 2020   | \$696       | 12,654.61         |
| Sunday, July 12, 2020     | \$3,116     | 15,770.36         |
| Monday, July 13, 2020     |             | 15,770.36         |
| Tuesday, July 14, 2020    |             | 15,770.36         |
| Wednesday, July 15, 2020  | \$648       | 16,418.36         |
| Thursday, July 16, 2020   | \$1,401     | 17,818.86         |
| Friday, July 17, 2020     | \$2,024     | 19,842.66         |
| Saturday, July 18, 2020   | \$126       | 19,968.66         |
| Sunday, July 19, 2020     | \$2,442     | 22,410.34         |
| Monday, July 20, 2020     |             | 22,410.34         |
| Tuesday, July 21, 2020    |             | 22,410.34         |
| Wednesday, July 22, 2020  | \$731       | 23,141.30         |
| Thursday, July 23, 2020   | \$2,346     | 25,487.60         |
| Friday, July 24, 2020     | \$870       | 26,357.66         |
| Saturday, July 25, 2020   | \$1,470     | 27,827.66         |
| Sunday, July 26, 2020     | \$433       | 28,260.86         |
| Monday, July 27, 2020     |             | 28,260.86         |
| Tuesday, July 28, 2020    |             | 28,260.86         |
| Wednesday, July 29, 2020  | \$4,422     | 32,682.86         |
| Thursday, July 30, 2020   | \$1,377     | 34,059.96         |
| Friday, July 31, 2020     | \$804       | 34,863.66         |
| Saturday, August 01, 2020 | \$1,780     | 36,643.66         |
| Sunday August 02 2020     | \$1.821     | 38 464 86         |
| Total                     | \$1,353,703 |                   |