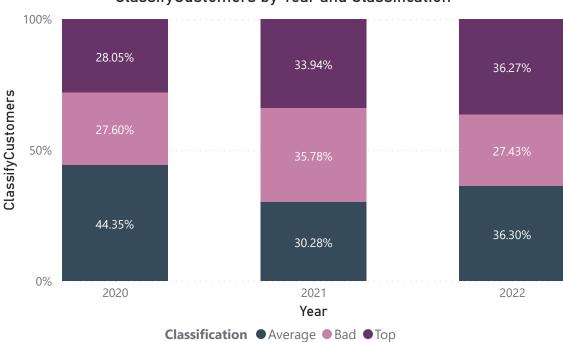

#### ClassifyCustomers by Year and Classification

Across Classification, <u>Top</u> had the most interesting recent trend and started trending up on 2020, rising by 118.88% (86,791.91) in 2 years.

| Year  | Month     | TotalSales  | ParellelPeriodSales |
|-------|-----------|-------------|---------------------|
| 2020  | July      | \$34,864    |                     |
| 2020  | August    | \$31,879    | 34,863.66           |
| 2020  | September | \$32,997    | 31,878.90           |
| 2020  | October   | \$46,917    | 32,996.87           |
| 2020  | November  | \$57,033    | 46,917.17           |
| 2020  | December  | \$56,576    | 57,033.17           |
| 2021  | January   | \$76,605    | 56,575.60           |
| 2021  | February  | \$48,155    | 76,604.76           |
| 2021  | March     | \$48,201    | 48,154.58           |
| 2021  | April     | \$54,090    | 48,200.63           |
| 2021  | May       | \$53,781    | 54,090.43           |
| 2021  | June      | \$36,363    | 53,781.29           |
| 2021  | July      | \$51,021    | 36,362.80           |
| 2021  | August    | \$47,288    | 51,020.86           |
| 2021  | September | \$55,629    | 47,287.67           |
| 2021  | October   | \$66,749    | 55,629.24           |
| 2021  | November  | \$43,534    | 66,749.23           |
| 2021  | December  | \$71,398    | 43,533.81           |
| 2022  | January   | \$94,222    | 71,398.43           |
| 2022  | February  | \$99,415    | 94,222.11           |
| 2022  | March     | \$104,854   | 99,415.29           |
| 2022  | April     | \$123,799   | 104,854.15          |
| 2022  | May       | \$18,334    | 123,798.68          |
| 2022  | June      |             | 18,333.63           |
| Total |           | \$1,353,703 | 1,353,702.96        |

### ClassifyCustomers by Year and Classification

## ClassifyCustomers by Year and Classification