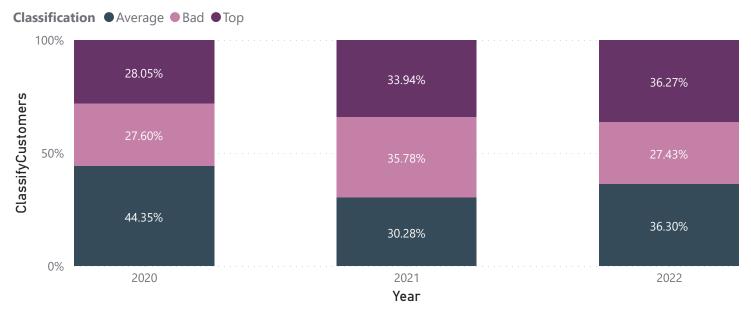

#### ClassifyCustomers by Year and Classification

Across Classification, <u>Top</u> had the most interesting recent trend and started trending up on 2020, rising by 118.88% (86,791.91) in 2 years.

| Year  | Month     | TotalSales  | ParellelPeriodSales |
|-------|-----------|-------------|---------------------|
| 2020  | July      | \$34,864    |                     |
| 2020  | August    | \$31,879    | 34,863.66           |
| 2020  | September | \$32,997    | 31,878.90           |
| 2020  | October   | \$46,917    | 32,996.87           |
| 2020  | November  | \$57,033    | 46,917.17           |
| 2020  | December  | \$56,576    | 57,033.17           |
| 2021  | January   | \$76,605    | 56,575.60           |
| 2021  | February  | \$48,155    | 76,604.76           |
| 2021  | March     | \$48,201    | 48,154.58           |
| 2021  | April     | \$54,090    | 48,200.63           |
| 2021  | May       | \$53,781    | 54,090.43           |
| 2021  | June      | \$36,363    | 53,781.29           |
| 2021  | July      | \$51,021    | 36,362.80           |
| 2021  | August    | \$47,288    | 51,020.86           |
| 2021  | September | \$55,629    | 47,287.67           |
| 2021  | October   | \$66,749    | 55,629.24           |
| 2021  | November  | \$43,534    | 66,749.23           |
| 2021  | December  | \$71,398    | 43,533.81           |
| 2022  | January   | \$94,222    | 71,398.43           |
| 2022  | February  | \$99,415    | 94,222.11           |
| 2022  | March     | \$104,854   | 99,415.29           |
| 2022  | April     | \$123,799   | 104,854.15          |
| 2022  | May       | \$18,334    | 123,798.68          |
| 2022  | June      |             | 18,333.63           |
| Total |           | \$1,353,703 | 1,353,702.96        |

### ClassifyCustomers by Year and Classification

## ClassifyCustomers by Year and Classification