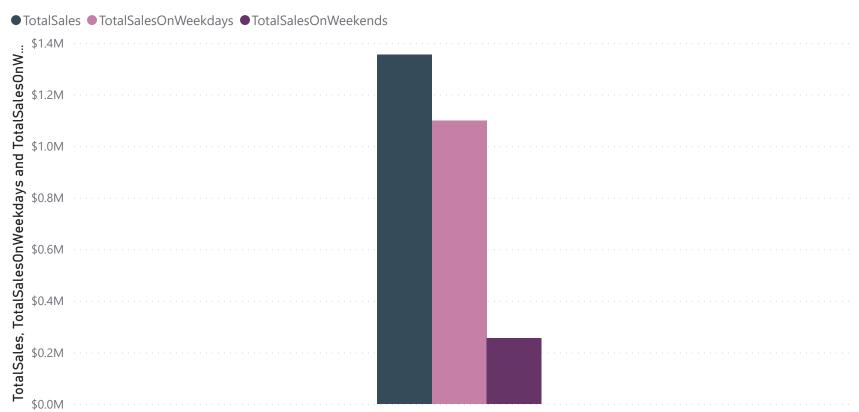

| \$6,940          |              |
| Lehmanns Marktstand          | \$6,837          |              |
| LINO-Delicateses             | \$6,753          |              |
| Eastern Connection           | \$6,565          |              |
| Vaffeljernet                 | \$6,491          |              |
| Folies gourmandes            | \$6,198          |              |
| Old World Delicatessen       | \$6,032          |              |
| Chop-suey Chinese            | \$6,028          |              |
| Total                        | \$504,586        | \$216,044    |



#### Top10Clients by CustomerCompany



### ClassifyCustomers by Year and Classification



## ClassifyCustomers by Year and Classification



## $Total Sales, Total Sales On Week days \ and \ Total Sales On Weekends$