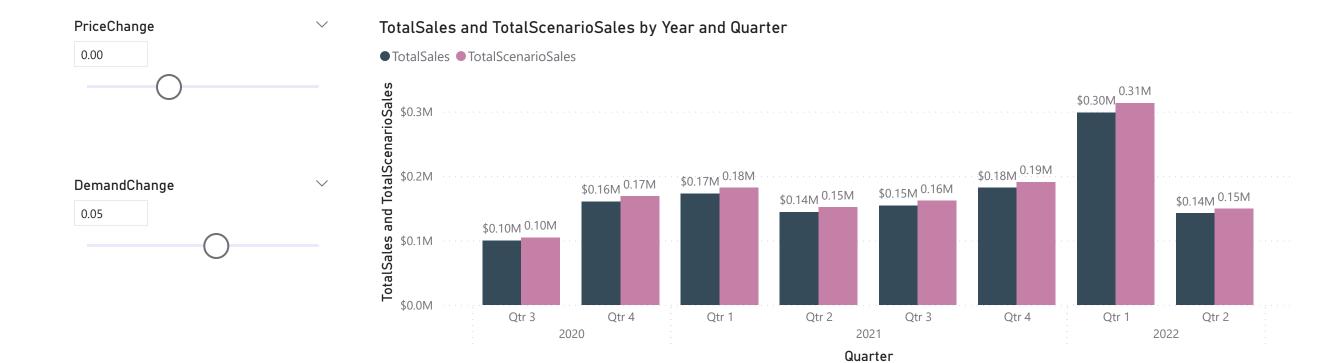

#### ClassifyCustomers by Year and Classification

Across Classification, <u>Top</u> had the most interesting recent trend and started trending up on 2020, rising by 118.88% (86,791.91) in 2 years.

| Year  | Month     | TotalSales  | ParellelPeriodSales |
|-------|-----------|-------------|---------------------|
| 2020  | July      | \$34,864    |                     |
| 2020  | August    | \$31,879    | 34,863.66           |
| 2020  | September | \$32,997    | 31,878.90           |
| 2020  | October   | \$46,917    | 32,996.87           |
| 2020  | November  | \$57,033    | 46,917.17           |
| 2020  | December  | \$56,576    | 57,033.17           |
| 2021  | January   | \$76,605    | 56,575.60           |
| 2021  | February  | \$48,155    | 76,604.76           |
| 2021  | March     | \$48,201    | 48,154.58           |
| 2021  | April     | \$54,090    | 48,200.63           |
| 2021  | May       | \$53,781    | 54,090.43           |
| 2021  | June      | \$36,363    | 53,781.29           |
| 2021  | July      | \$51,021    | 36,362.80           |
| 2021  | August    | \$47,288    | 51,020.86           |
| 2021  | September | \$55,629    | 47,287.67           |
| 2021  | October   | \$66,749    | 55,629.24           |
| 2021  | November  | \$43,534    | 66,749.23           |
| 2021  | December  | \$71,398    | 43,533.81           |
| 2022  | January   | \$94,222    | 71,398.43           |
| 2022  | February  | \$99,415    | 94,222.11           |
| 2022  | March     | \$104,854   | 99,415.29           |
| 2022  | April     | \$123,799   | 104,854.15          |
| 2022  | May       | \$18,334    | 123,798.68          |
| 2022  | June      |             | 18,333.63           |
| Total |           | \$1,353,703 | 1,353,702.96        |