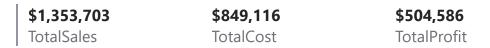

#### ClassifyCustomers by Year and Classification

Across Classification, <u>Top</u> had the most interesting recent trend and started trending up on 2020, rising by 118.88% (86,791.91) in 2 years.

| Year  | Month     | TotalSales  | ParellelPeriodSales |
|-------|-----------|-------------|---------------------|
| 2020  | July      | \$34,864    |                     |
| 2020  | August    | \$31,879    | 34,863.66           |
| 2020  | September | \$32,997    | 31,878.90           |
| 2020  | October   | \$46,917    | 32,996.87           |
| 2020  | November  | \$57,033    | 46,917.17           |
| 2020  | December  | \$56,576    | 57,033.17           |
| 2021  | January   | \$76,605    | 56,575.60           |
| 2021  | February  | \$48,155    | 76,604.76           |
| 2021  | March     | \$48,201    | 48,154.58           |
| 2021  | April     | \$54,090    | 48,200.63           |
| 2021  | May       | \$53,781    | 54,090.43           |
| 2021  | June      | \$36,363    | 53,781.29           |
| 2021  | July      | \$51,021    | 36,362.80           |
| 2021  | August    | \$47,288    | 51,020.86           |
| 2021  | September | \$55,629    | 47,287.67           |
| 2021  | October   | \$66,749    | 55,629.24           |
| 2021  | November  | \$43,534    | 66,749.23           |
| 2021  | December  | \$71,398    | 43,533.81           |
| 2022  | January   | \$94,222    | 71,398.43           |
| 2022  | February  | \$99,415    | 94,222.11           |
| 2022  | March     | \$104,854   | 99,415.29           |
| 2022  | April     | \$123,799   | 104,854.15          |
| 2022  | May       | \$18,334    | 123,798.68          |
| 2022  | June      |             | 18,333.63           |
| Total |           | \$1,353,703 | 1,353,702.96        |

| Year  | Month     | CumulativeSales | TotalSales  | TotalSalesLY |
|-------|-----------|-----------------|-------------|--------------|
| 2020  | July      | 34,863.66       | \$34,864    |              |
| 2020  | August    | 66,742.56       | \$31,879    |              |
| 2020  | September | 99,739.43       | \$32,997    |              |
| 2020  | October   | 146,656.61      | \$46,917    |              |
| 2020  | November  | 203,689.77      | \$57,033    |              |
| 2020  | December  | 260,265.37      | \$56,576    |              |
| 2021  | January   | 336,870.13      | \$76,605    |              |
| 2021  | February  | 385,024.71      | \$48,155    |              |
| 2021  | March     | 433,225.35      | \$48,201    |              |
| 2021  | April     | 487,315.77      | \$54,090    |              |
| 2021  | May       | 541,097.06      | \$53,781    |              |
| 2021  | June      | 577,459.87      | \$36,363    |              |
| 2021  | July      | 628,480.72      | \$51,021    | 34,863.66    |
| 2021  | August    | 675,768.39      | \$47,288    | 31,878.90    |
| 2021  | September | 731,397.64      | \$55,629    | 32,996.87    |
| 2021  | October   | 798,146.86      | \$66,749    | 46,917.17    |
| 2021  | November  | 841,680.67      | \$43,534    | 57,033.17    |
| 2021  | December  | 913,079.10      | \$71,398    | 56,575.60    |
| 2022  | January   | 1,007,301.21    | \$94,222    | 76,604.76    |
| 2022  | February  | 1,106,716.50    | \$99,415    | 48,154.58    |
| 2022  | March     | 1,211,570.65    | \$104,854   | 48,200.63    |
| 2022  | April     | 1,335,369.33    | \$123,799   | 54,090.43    |
| 2022  | May       | 1,353,702.96    | \$18,334    | 53,781.29    |
| 2022  | June      |                 |             | 36,362.80    |
| 2022  | July      |                 |             | 51,020.86    |
| 2022  | August    |                 |             | 47,287.67    |
| 2022  | September |                 |             | 55,629.24    |
| 2022  | October   |                 |             | 66,749.23    |
| 2022  | November  |                 |             | 43,533.81    |
| 2022  | December  |                 |             | 71,398.43    |
| Total |           | 1 353 702 96    | \$1 353 703 | 913 079 10   |

Total 1,353,702.96 \$1,353,703 913,079.10

| Date                      | TotalSales  | Rolling30DaySales |
|---------------------------|-------------|-------------------|
| Saturday, July 04, 2020   | \$566       | 566.00            |
| Sunday, July 05, 2020     | \$2,329     | 2,895.25          |
| Monday, July 06, 2020     |             | 2,895.25          |
| Tuesday, July 07, 2020    |             | 2,895.25          |
| Wednesday, July 08, 2020  | \$2,760     | 5,655.46          |
| Thursday, July 09, 2020   | \$4,497     | 10,152.84         |
| Friday, July 10, 2020     | \$1,806     | 11,958.84         |
| Saturday, July 11, 2020   | \$696       | 12,654.61         |
| Sunday, July 12, 2020     | \$3,116     | 15,770.36         |
| Monday, July 13, 2020     |             | 15,770.36         |
| Tuesday, July 14, 2020    |             | 15,770.36         |
| Wednesday, July 15, 2020  | \$648       | 16,418.36         |
| Thursday, July 16, 2020   | \$1,401     | 17,818.86         |
| Friday, July 17, 2020     | \$2,024     | 19,842.66         |
| Saturday, July 18, 2020   | \$126       | 19,968.66         |
| Sunday, July 19, 2020     | \$2,442     | 22,410.34         |
| Monday, July 20, 2020     |             | 22,410.34         |
| Tuesday, July 21, 2020    |             | 22,410.34         |
| Wednesday, July 22, 2020  | \$731       | 23,141.30         |
| Thursday, July 23, 2020   | \$2,346     | 25,487.60         |
| Friday, July 24, 2020     | \$870       | 26,357.66         |
| Saturday, July 25, 2020   | \$1,470     | 27,827.66         |
| Sunday, July 26, 2020     | \$433       | 28,260.86         |
| Monday, July 27, 2020     |             | 28,260.86         |
| Tuesday, July 28, 2020    |             | 28,260.86         |
| Wednesday, July 29, 2020  | \$4,422     | 32,682.86         |
| Thursday, July 30, 2020   | \$1,377     | 34,059.96         |
| Friday, July 31, 2020     | \$804       | 34,863.66         |
| Saturday, August 01, 2020 | \$1,780     | 36,643.66         |
| Sunday August 02 2020     | \$1.821     | 38 464 86         |
| Total                     | \$1,353,703 |                   |